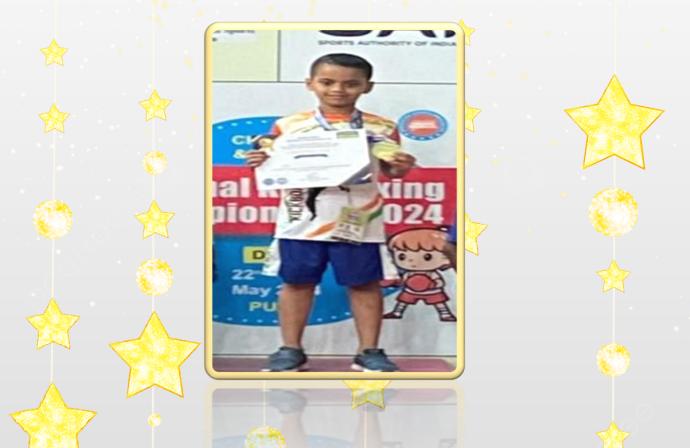

# National Sports Day

Master Hrishaan Shetty (II/E) has showcased outstanding talent in kickboxing, achieving remarkable success across various prestigious events.

WAKO India Children & Cadet National Championship 2024: Secured a Gold medal in the 27 kg category at the Kick Light event.

All Maharashtra State Children Cadet & Junior Section: Bagged a Gold medal in Kick Light and a Bronze medal in Point Fight.

ActiveFit Open Kickboxing Championship: Clinched a Gold medal, further solidifying his excellence in the sport.