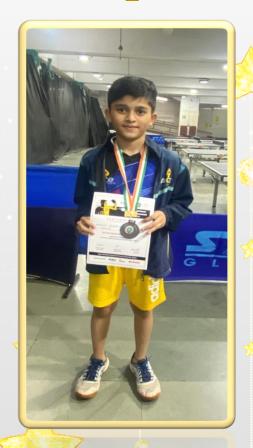

Nisarg Run Marathon (Under 10 category): Achieved Second place.

Master Swaraj Redkar (VI/A) has secured first place at the district level and fourth place at the divisional level in DSO Table - Tennis competition. He has also secured Ninth rank in the district level (under 13) by the suburban table tennis association. Additionally, he has earned several other accolades exhibiting his talent, consistency and commitment to the sport.