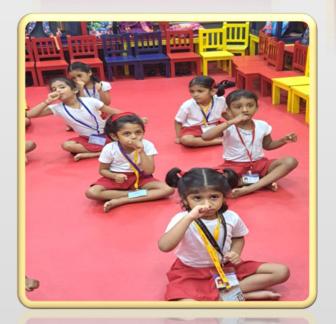

s Sports Captain



Miss Swanika Chothave
Art Secretary



Miss Almira Mhatarnaik Cultural Secretary

#### **Bhagat Singh House**



Miss Anya Ahmed House Captain



Master Soorya Giliyaru Deputy House Captain



Miss Vedika Sonar House Sports Captain

#### Rabindranath Tagore House



Miss Aarya Swamy
House Captain



Master Manav Malish Deputy House Captain



Master Vedant Gajare House Sports Captain

#### Lokmanya Tilak House



Miss Anvi Shetty House Captain



Master Vedant Salunkhe Deputy House Captain



Master Punyah Kumar Verma House Sports Captain

#### Swami Vivekananda House



Master Vedang Bhosale House Captain



Miss Driti Kothari Deputy House Captain



Miss Priyanka Patel House Sports Captain



# International Yoga Day

Breath, Stretch, Relax, Repeat

























# National Sports Day























Master Hrishaan Shetty (II/E) has showcased outstanding talent in kickboxing, achieving remarkable success across various prestigious events.

WAKO India Children & Cadet National Championship 2024: Secured a Gold medal in the 27 kg category at the Kick Light event.

All Maharashtra State Children Cadet & Junior Section: Bagged a Gold medal in Kick Light and a Bronze medal in Point Fight.

ActiveFit Open Kickboxing Championship: Clinched a Gold medal, further solidifying his excellence in the sport.



Miss Dhruthi Shetty (IV/C) has excelled in athletics, earning accolades in multiple competitions:

Tiranga Marathon & S Ward Running Competition:

Secured First place in both events.

Ghee Bharari Mahotsav: Won First place in the 50-meter ru