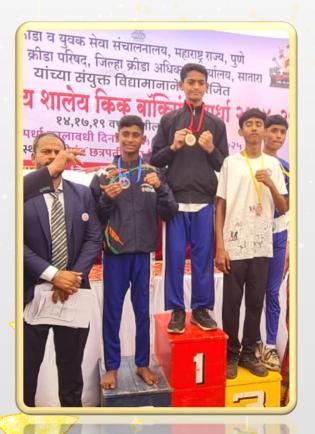

# National Sports Day

Master Hrishaan Shetty (II/E) has showcased outstanding talent in kickboxing, achieving remarkable success across various prestigious events.

WAKO India Children & Cadet National Championship 2024: Secured a Gold medal in the 27 kg category at the Kick Light event.

All Maharashtra State Children Cadet & Junior Section: Bagged a Gold medal in Kick Light and a Bronze medal in Point Fight.

ActiveFit Open Kickboxing Championship: Clinched a Gold medal, further solidifying his excellence in the sport.