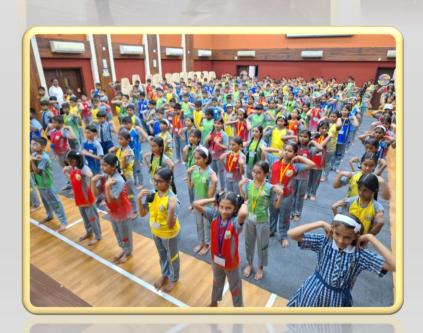

ya Rain Schools Sports Captain



Miss Swanika Chothave
Art Secretary



Miss Almira Mhatarnaik Cultural Secretary

#### **Bhagat Singh House**



Miss Anya Ahmed House Captain



Master Soorya Giliyaru Deputy House Captain



Miss Vedika Sonar House Sports Captain

#### Rabindranath Tagore House



Miss Aarya Swamy
House Captain



Master Manav Malish Deputy House Captain



Master Vedant Gajare House Sports Captain

#### Lokmanya Tilak House



Miss Anvi Shetty House Captain



Master Vedant Salunkhe Deputy House Captain



Master Punyah Kumar Verma House Sports Captain

#### Swami Vivekananda House



Master Vedang Bhosale House Captain



Miss Driti Kothari Deputy House Captain



Miss Priyanka Patel House Sports Captain



# International Yoga Day

Breath, Stretch, Relax, Repeat

























# National Sports Day























Master Hrishaan Shetty (II/E) has showcased outstanding talent in kickboxing, achieving remarkable success across various prestigious events.

WAKO India Children & Cadet National Championship 2024: Secured a Gold medal in the 27 kg category at the Kick Light event.

All Maharashtra State Children Cadet & Junior Section: Bagged a Gold medal in Kick Light and a Bronze medal in Point Fight.

ActiveFit Open Kickboxing Championship: Clinched a Gold medal, further solidifying his excellence in the sport.



Miss Dhruthi Shetty (IV/C) has excelled in athletics, earning accolades in multiple competitions:

Tiranga Marathon & S Ward Running Competition:

Secured First place in both events.

Ghee Bharari Mahotsav: Won First place in t