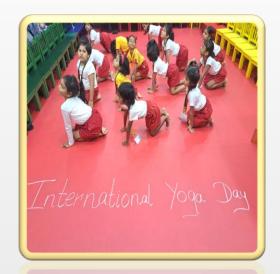

hools Sports Captain



Miss Swanika Chothave
Art Secretary



Miss Almira Mhatarnaik Cultural Secretary

#### **Bhagat Singh House**



Miss Anya Ahmed House Captain



Master Soorya Giliyaru Deputy House Captain



Miss Vedika Sonar House Sports Captain

#### Rabindranath Tagore House



Miss Aarya Swamy
House Captain



Master Manav Malish Deputy House Captain



Master Vedant Gajare House Sports Captain

#### Lokmanya Tilak House



Miss Anvi Shetty House Captain



Master Vedant Salunkhe Deputy House Captain



Master Punyah Kumar Verma House Sports Captain

#### Swami Vivekananda House



Master Vedang Bhosale House Captain



Miss Driti Kothari Deputy House Captain



Miss Priyanka Patel House Sports Captain



# International Yoga Day

Breath, Stretch, Relax, Repeat

























# National Sports Day























Master Hrishaan Shetty (II/E) has showcased outstanding talent in kickboxing, achieving remarkable success across various prestigious events.

WAKO India Children & Cadet National Championship 2024: Secured a Gold medal in the 27 kg category at the Kick Light event.

All Maharashtra State Children Cadet & Junior Section: Bagged a Gold medal in Kick Light and a Bronze medal in Point Fight.

ActiveFit Open Kickboxing Championship: Clinched a Gold medal, further solidifying his excellence in the sport.



Miss Dhruthi Shetty (IV/C) has excelled in athletics, earning accolades in multiple competitions:

Tiranga Marathon & S Ward Running Competition:

Secured First place in both events.

Ghee Bharari Mahotsav: Won First place in the 50-mete