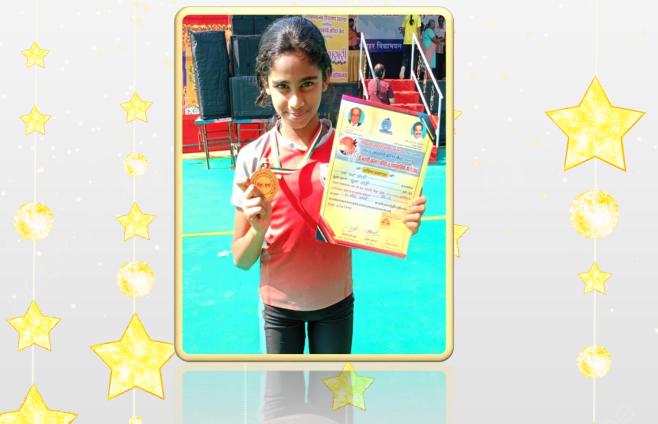

Miss Dhruthi Shetty (IV/C) has excelled in athletics, earning accolades in multiple competitions:

Tiranga Marathon & S Ward Running Competition:

Secured First place in both events.

Ghee Bharari Mahotsav: Won First place in the 50-meter running event.