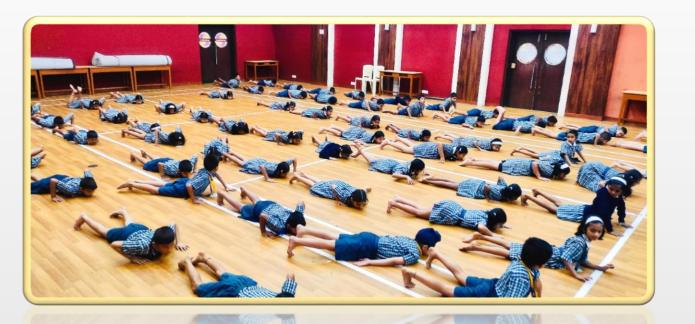

ain Schools Sports Captain



Miss Swanika Chothave
Art Secretary



Miss Almira Mhatarnaik Cultural Secretary

#### **Bhagat Singh House**



Miss Anya Ahmed House Captain



Master Soorya Giliyaru Deputy House Captain



Miss Vedika Sonar House Sports Captain

#### Rabindranath Tagore House



Miss Aarya Swamy
House Captain



Master Manav Malish Deputy House Captain



Master Vedant Gajare House Sports Captain

#### Lokmanya Tilak House



Miss Anvi Shetty House Captain



Master Vedant Salunkhe Deputy House Captain



Master Punyah Kumar Verma House Sports Captain

#### Swami Vivekananda House



Master Vedang Bhosale House Captain



Miss Driti Kothari Deputy House Captain



Miss Priyanka Patel House Sports Captain



# International Yoga Day

Breath, Stretch, Relax, Repeat

























# National Sports Day























Master Hrishaan Shetty (II/E) has showcased outstanding talent in kickboxing, achieving remarkable success across various prestigious events.

WAKO India Children & Cadet National Championship 2024: Secured a Gold medal in the 27 kg category at the Kick Light event.

All Maharashtra State Children Cadet & Junior Section: Bagged a Gold medal in Kick Light and a Bronze medal in Point Fight.

ActiveFit Open Kickboxing Championship: Clinched a Gold medal, further solidifying his excellence in the sport.



Miss Dhruthi Shetty (IV/C) has excelled in athletics, earning accolades in multiple competitions:

Tiranga Marathon & S Ward Running Competition:

Secured First place in both events.

Ghee Bharari Mahotsav: Won First place in the 5