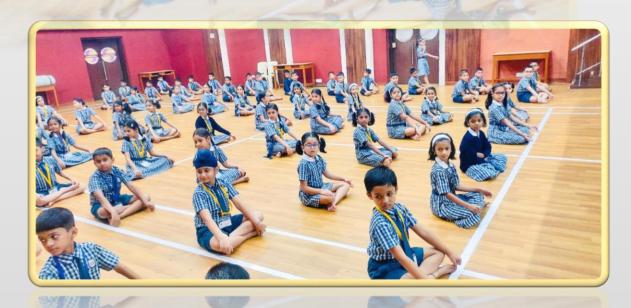

n Schools Sports Captain



Miss Swanika Chothave
Art Secretary



Miss Almira Mhatarnaik Cultural Secretary

#### **Bhagat Singh House**



Miss Anya Ahmed House Captain



Master Soorya Giliyaru Deputy House Captain



Miss Vedika Sonar House Sports Captain

#### Rabindranath Tagore House



Miss Aarya Swamy
House Captain



Master Manav Malish Deputy House Captain



Master Vedant Gajare House Sports Captain

#### Lokmanya Tilak House



Miss Anvi Shetty House Captain



Master Vedant Salunkhe Deputy House Captain



Master Punyah Kumar Verma House Sports Captain

#### Swami Vivekananda House



Master Vedang Bhosale House Captain



Miss Driti Kothari Deputy House Captain



Miss Priyanka Patel House Sports Captain



# International Yoga Day

Breath, Stretch, Relax, Repeat

























# National Sports Day























Master Hrishaan Shetty (II/E) has showcased outstanding talent in kickboxing, achieving remarkable success across various prestigious events.

WAKO India Children & Cadet National Championship 2024: Secured a Gold medal in the 27 kg category at the Kick Light event.

All Maharashtra State Children Cadet & Junior Section: Bagged a Gold medal in Kick Light and a Bronze medal in Point Fight.

ActiveFit Open Kickboxing Championship: Clinched a Gold medal, further solidifying his excellence in the sport.



Miss Dhruthi Shetty (IV/C) has excelled in athletics, earning accolades in multiple competitions:

Tiranga Marathon & S Ward Running Competition:

Secured First place in both events.

Ghee Bharari Mahotsav: Won First place in the 50-