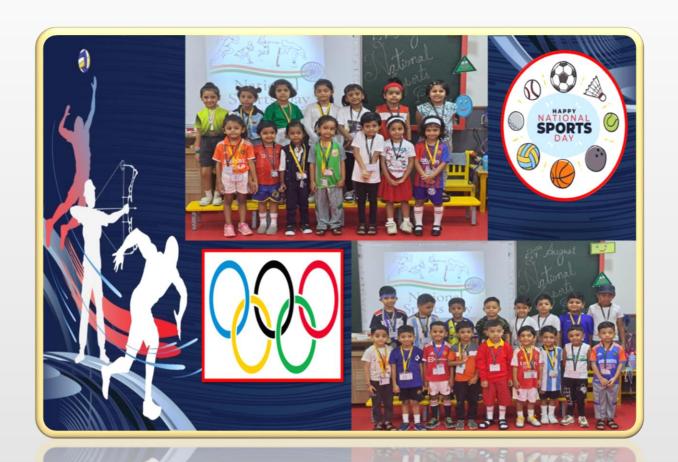

# National Sports Day

Master Hrishaan Shetty (II/E) has showcased outstanding talent in kickboxing, achieving remarkable success across various prestigious events.

WAKO India Children & Cadet National Championship 2024: Secured a Gold medal in the 27 kg category at the Kick Light event.