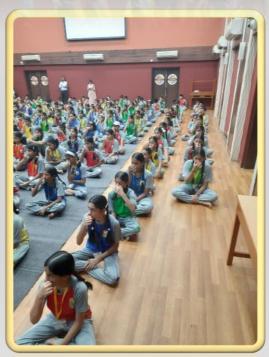

Rain Schools Sports Captain



Miss Swanika Chothave
Art Secretary



Miss Almira Mhatarnaik Cultural Secretary

#### **Bhagat Singh House**



Miss Anya Ahmed House Captain



Master Soorya Giliyaru Deputy House Captain



Miss Vedika Sonar House Sports Captain

#### Rabindranath Tagore House



Miss Aarya Swamy
House Captain



Master Manav Malish Deputy House Captain



Master Vedant Gajare House Sports Captain

#### Lokmanya Tilak House



Miss Anvi Shetty House Captain



Master Vedant Salunkhe Deputy House Captain



Master Punyah Kumar Verma House Sports Captain

#### Swami Vivekananda House



Master Vedang Bhosale House Captain



Miss Driti Kothari Deputy House Captain



Miss Priyanka Patel House Sports Captain



# International Yoga Day

Breath, Stretch, Relax, Repeat

























# National Sports Day























Master Hrishaan Shetty (II/E) has showcased outstanding talent in kickboxing, achieving remarkable success across various prestigious events.

WAKO India Children & Cadet National Championship 2024: Secured a Gold medal in the 27 kg category at the Kick Light event.

All Maharashtra State Children Cadet & Junior Section: Bagged a Gold medal in Kick Light and a Bronze medal in Point Fight.

ActiveFit Open Kickboxing Championship: Clinched a Gold medal, further solidifying his excellence in the sport.



Miss Dhruthi Shetty (IV/C) has excelled in athletics, earning accolades in multiple competitions:

Tiranga Marathon & S Ward Running Competition:

Secured First place in both events.

Ghee Bharari Mahotsav: Won First place in the