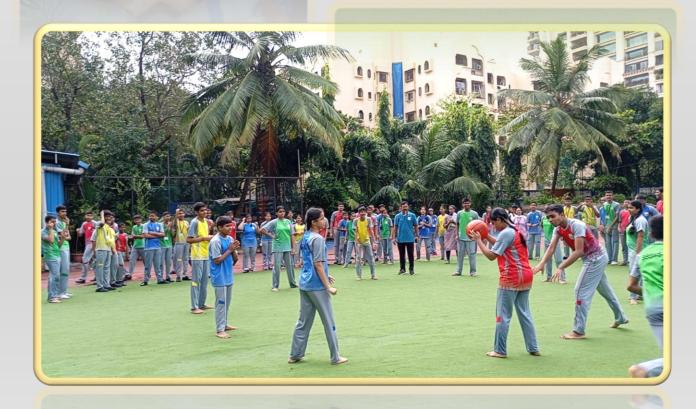

othave
Art Secretary



Miss Almira Mhatarnaik Cultural Secretary

#### **Bhagat Singh House**



Miss Anya Ahmed House Captain



Master Soorya Giliyaru Deputy House Captain



Miss Vedika Sonar House Sports Captain

#### Rabindranath Tagore House



Miss Aarya Swamy
House Captain



Master Manav Malish Deputy House Captain



Master Vedant Gajare House Sports Captain

#### Lokmanya Tilak House



Miss Anvi Shetty House Captain



Master Vedant Salunkhe Deputy House Captain



Master Punyah Kumar Verma House Sports Captain

#### Swami Vivekananda House



Master Vedang Bhosale House Captain



Miss Driti Kothari Deputy House Captain



Miss Priyanka Patel House Sports Captain



# International Yoga Day

Breath, Stretch, Relax, Repeat

























# National Sports Day























Master Hrishaan Shetty (II/E) has showcased outstanding talent in kickboxing, achieving remarkable success across various prestigious events.

WAKO India Children & Cadet National Championship 2024: Secured a Gold medal in the 27 kg category at the Kick Light event.

All Maharashtra State Children Cadet & Junior Section: Bagged a Gold medal in Kick Light and a Bronze medal in Point Fight.

ActiveFit Open Kickboxing Championship: Clinched a Gold medal, further solidifying his excellence in the sport.



Miss Dhruthi Shetty (IV/C) has excelled in athletics, earning accolades in multiple competitions:

Tiranga Marathon & S Ward Running Competition:

Secured First place in both events.

Ghee Bharari Mahotsav: Won First place in the 50-meter running event.

Nisarg Run Marathon (