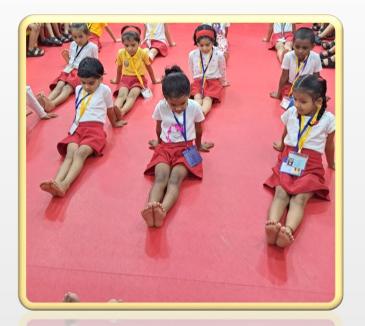

ols Sports Captain



Miss Swanika Chothave
Art Secretary



Miss Almira Mhatarnaik Cultural Secretary

#### **Bhagat Singh House**



Miss Anya Ahmed House Captain



Master Soorya Giliyaru Deputy House Captain



Miss Vedika Sonar House Sports Captain

#### Rabindranath Tagore House



Miss Aarya Swamy
House Captain



Master Manav Malish Deputy House Captain



Master Vedant Gajare House Sports Captain

#### Lokmanya Tilak House



Miss Anvi Shetty House Captain



Master Vedant Salunkhe Deputy House Captain



Master Punyah Kumar Verma House Sports Captain

#### Swami Vivekananda House



Master Vedang Bhosale House Captain



Miss Driti Kothari Deputy House Captain



Miss Priyanka Patel House Sports Captain



# International Yoga Day

Breath, Stretch, Relax, Repeat

























# National Sports Day























Master Hrishaan Shetty (II/E) has showcased outstanding talent in kickboxing, achieving remarkable success across various prestigious events.

WAKO India Children & Cadet National Championship 2024: Secured a Gold medal in the 27 kg category at the Kick Light event.

All Maharashtra State Children Cadet & Junior Section: Bagged a Gold medal in Kick Light and a Bronze medal in Point Fight.

ActiveFit Open Kickboxing Championship: Clinched a Gold medal, further solidifying his excellence in the sport.



Miss Dhruthi Shetty (IV/C) has excelled in athletics, earning accolades in multiple competitions:

Tiranga Marathon & S Ward Running Competition:

Secured First place in both events.

Ghee Bharari Mahotsav: Won First place in the 50-meter