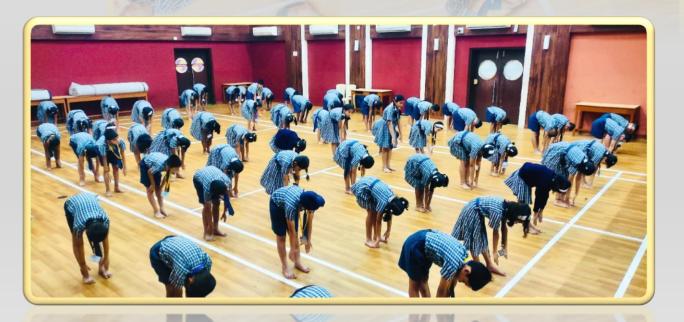

Schools Sports Captain



Miss Swanika Chothave
Art Secretary



Miss Almira Mhatarnaik Cultural Secretary

#### **Bhagat Singh House**



Miss Anya Ahmed House Captain



Master Soorya Giliyaru Deputy House Captain



Miss Vedika Sonar House Sports Captain

#### Rabindranath Tagore House



Miss Aarya Swamy
House Captain



Master Manav Malish Deputy House Captain



Master Vedant Gajare House Sports Captain

#### Lokmanya Tilak House



Miss Anvi Shetty House Captain



Master Vedant Salunkhe Deputy House Captain



Master Punyah Kumar Verma House Sports Captain

#### Swami Vivekananda House



Master Vedang Bhosale House Captain



Miss Driti Kothari Deputy House Captain



Miss Priyanka Patel House Sports Captain



# International Yoga Day

Breath, Stretch, Relax, Repeat

























# National Sports Day























Master Hrishaan Shetty (II/E) has showcased outstanding talent in kickboxing, achieving remarkable success across various prestigious events.

WAKO India Children & Cadet National Championship 2024: Secured a Gold medal in the 27 kg category at the Kick Light event.

All Maharashtra State Children Cadet & Junior Section: Bagged a Gold medal in Kick Light and a Bronze medal in Point Fight.

ActiveFit Open Kickboxing Championship: Clinched a Gold medal, further solidifying his excellence in the sport.



Miss Dhruthi Shetty (IV/C) has excelled in athletics, earning accolades in multiple competitions:

Tiranga Marathon & S Ward Running Competition:

Secured First place in both events.

Ghee Bharari Mahotsav: Won First place in the 50-me