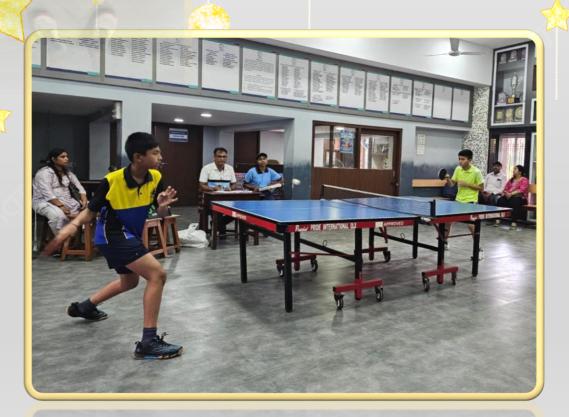

Nisarg Run Marathon (Under 10 category): Achieved Second place.

Master Swaraj Redkar (VI/A) has secured first place at the district level and fourth place at the divisional level in DSO Table - Tennis competition. He has also secured Ninth rank in the district level (under 13) by the suburban table tennis association. Additionally, he has earned several other accolades exhibiting his talent, consistency and commitment to the sport.